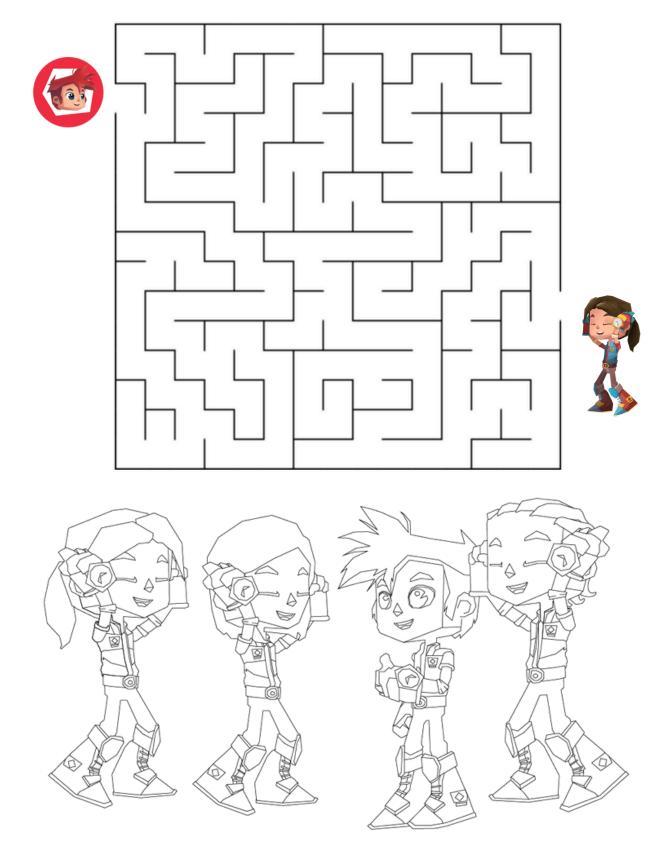

#### Write 3 challenges for the week

Find the path that leads to the treasure chest