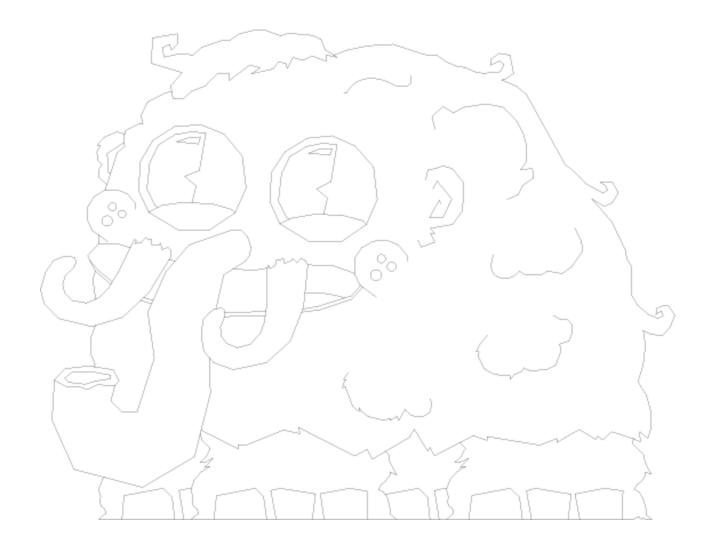

| $\subset$ | I         |
| А         | м         | М | Е | L | Р | U        | W | Q | D        | Υ        | G | W        | А         | $^{\vee}$ |
| Ν         | Q         | I | А | Ζ | 0 | I        | J | в | $\times$ | Е        | в | I        | Ν         | v         |
| U         | J         | G | М | М | А | М        | Μ | 0 | т        | н        | к | А        | т         | Н         |

Chris Adventure Challenge Diego Hero Emma Kairos Kim Mammoth Mission Parents Powers Soriak Routine Slime Time





|  | - |  |  |
|--|---|--|--|
|  | - |  |  |
|  |   |  |  |
|  | - |  |  |
|  | - |  |  |

### Can you find the 7 differences?









#### Write 3 challenges for the week















Find the path that leads to the treasure chest







# Connect the corresponding images with a line





#### www.kairosgame.com





**Try Kairos today for free!**