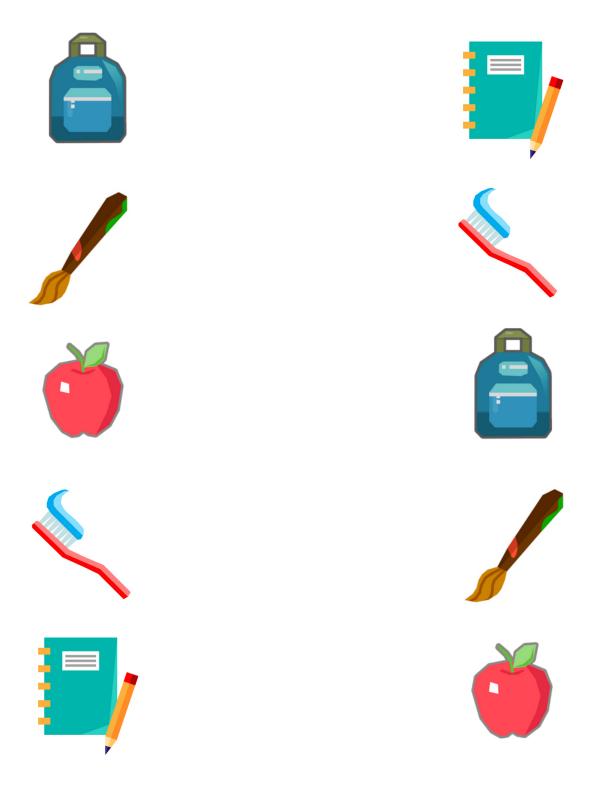

| $\subset$ | I         |
| А         | м         | М | Е | L | Р | U        | W | Q | D        | Υ        | G | W        | А         | $^{\vee}$ |
| Ν         | Q         | I | А | Ζ | 0 | I        | J | в | $\times$ | Е        | в | I        | Ν         | v         |
| U         | J         | G | М | М | А | М        | Μ | 0 | т        | н        | к | А        | т         | Н         |

Chris Adventure Challenge Diego Hero Emma Kairos Kim Mammoth Mission Parents Powers Soriak Routine Slime Time





|  | - |  |  |
|--|---|--|--|
|  | - |  |  |
|  |   |  |  |
|  | - |  |  |
|  | - |  |  |

### Can you find the 7 differences?









#### Write 3 challenges for the week















Find the path that leads to the treasure chest







# Connect the corresponding images with a line





#### www.kairosgame.com





**Try Kairos today for free!**