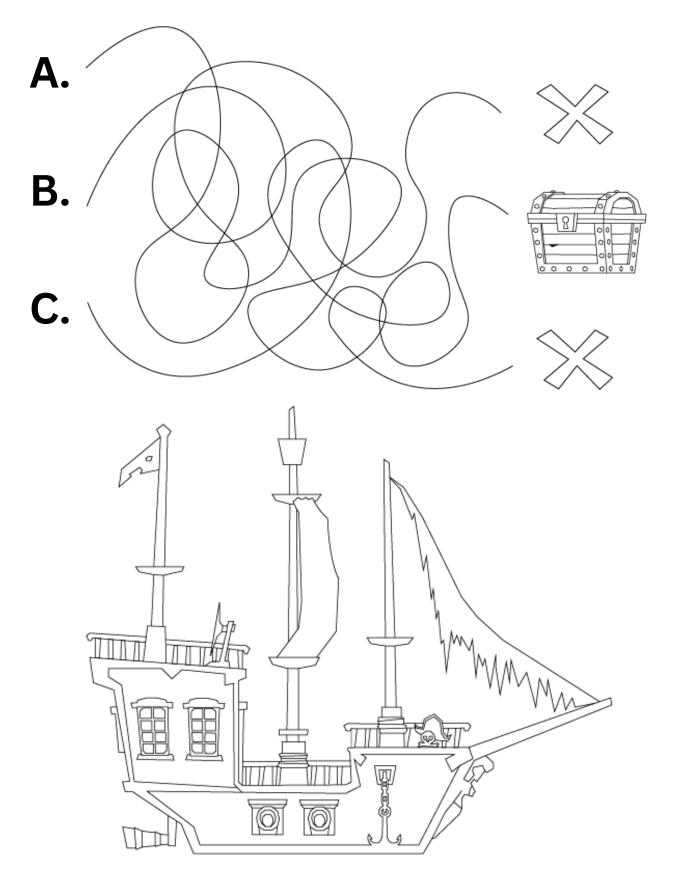

#### Write 3 challenges for the week

Find the path that leads to the treasure chest